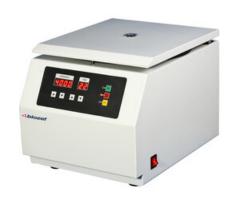

## **CEN35-0470CW** CELL-WASHING CENTRIFUGE

LED display
Microprocessor controller
Brushless DC motor
Electronic door interlock

#### **SPECIFICATIONS**

| Model                                 | CEN35-0470CW                                 |  |  |
|---------------------------------------|----------------------------------------------|--|--|
| Maximum Capacity (No of tubes x Vol.) | 12x7 ml (SERO Rotor)                         |  |  |
| Maximum Speed RPM                     | 4700                                         |  |  |
| Speed Accuracy                        | ± 20 rpm                                     |  |  |
| Maximum RCF                           | 2000xg                                       |  |  |
| Drive System                          | Direct, induction motor drive                |  |  |
| Overall Dimension                     | 375x360x300 mm                               |  |  |
| Noise Level                           | ≤ 55 dB(A)                                   |  |  |
| Weight (Net/Gross)                    | 16 kg                                        |  |  |
| Power                                 | 200 W                                        |  |  |
| Power Supply                          | AC 200-240V, 50/60Hz or AC 100-130V, 50/60Hz |  |  |