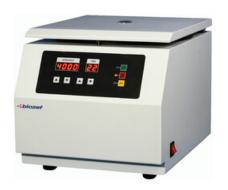

# **CEN35-0384BT** BLOOD TYPING CENTRIFUGE

Brushless DC motor

LED display

Microprocessor controller

The inner chamber is made up of stainless steel

Electronic door interlock

Faults are diagnosed automatically

Operating parameters can be modified during the operation

Stable operation

#### **SPECIFICATIONS**

| Model                                 | CEN35-0384BT                                 |  |  |
|---------------------------------------|----------------------------------------------|--|--|
| Maximum Capacity (No of tubes x Vol.) | 24 gel card                                  |  |  |
| Maximum Speed RPM                     | 3840                                         |  |  |
| Speed Accuracy                        | ± 30 rpm                                     |  |  |
| Maximum RCF                           | 1790xg                                       |  |  |
| Drive System                          | Direct, induction motor drive                |  |  |
| Overall Dimension                     | 375x360x300 mm                               |  |  |
| Noise Level                           | ≤ 60 dB(A)                                   |  |  |
| Weight (Net/Gross)                    | 21 kg                                        |  |  |
| Power                                 | 100 W                                        |  |  |
| Power Supply                          | AC 200-240V, 50/60Hz or AC 100-130V, 50/60Hz |  |  |