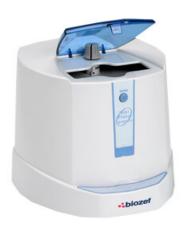

# MICROPLATE CENTRIFUGE CEN31-0250MP

These laboratory multi purpose Medical Centrifuges are ideal solution for high-end research experiment such as PRP/PPP, cell washing, HCT, blood type test etc. in the biology, radio-immunity, medical and other research fields. These versatile centrifuges have precise temperature control with highly efficient double loop control design which allows fast heating and cooling.

## **CEN31-0250MP** MICROPLATE CENTRIFUGE

Applicable to all capacity PCR plates including 96-hole/384-hole microplate