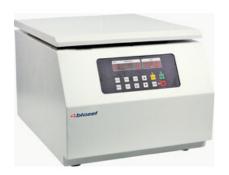

# **TABLETOP CENTRIFUGE CEN13-05**

These centrifuges are widely used in the fields of biochemistry, pharmacy, clinical medicine and other research fields for variety of separation needs. The programmable microprocessor centrifuge allows modification of the parameter during operation. In addition, accommodates various type of tubes or plates and size of the sample.

# **CEN13-05** TABLETOP CENTRIFUGE

Brushless DC motor

LCD display

Microprocessor controller

Electronic door interlock

Inner chamber material: Stainless Steel

Memory of 12 programs

19 levels of acceleration and 19 levels of deceleration