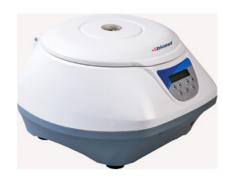

# **CEN11-05** TABLETOP CENTRIFUGE

Gentle braking at low speeds

LCD display

Short Spin key for quick centrifugation

Lid is opened automatically after the operation is finished, which avoids overheating of the sample and save processing time

Safety lid-lock