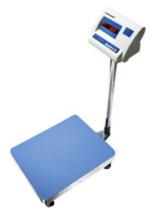

### **BAL33-510** WEIGHING SCALE

Stainless steel Pan

LCD digital display

The multiple functions modes with tare, counting, unit conversion and weighing

#### **SPECIFICATIONS**

| Model                 | BAL33-510  |
|-----------------------|------------|
| Capacity (g)          | 510 kg     |
| Resolution (g)        | 50 g       |
| Min Weighing (g)      | 250 g      |
| Stable Time           | ≤2 sec     |
| Display               | LED        |
| Sensor                | Load Cell  |
| Pan Size              | 600x800 mm |
| Operation Temperature | 5-25°C     |
| Repeatability         | ±100 g     |
| Liner                 | ±150 g     |