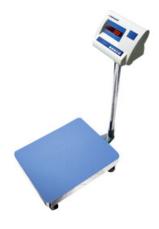

# WEIGHING SCALE BAL33-160

## WEIGHING SCALE BAL33-160

Weighing Scale uses high precision weighing sensor to keep weighing stable. Used in laboratory, industrial and food retailing application. Due to its latest design and friendly material, it is widey used in the laboratory. Used in Weighing, Percent Weighing, Industrial, Food Retailing, Laboratory, Research.

### **BAL33-160** WEIGHING SCALE

Stainless steel Pan

LCD digital display

The multiple functions modes with tare, counting, unit conversion and weighing

#### **SPECIFICATIONS**

| Model                 | BAL33-160                            |  |
|-----------------------|--------------------------------------|--|
| Capacity (g)          | 160 kg                               |  |
| Resolution (g)        | 10 g                                 |  |
| Min Weighing (g)      | 50 g                                 |  |
| Stable Time           | ≤2 sec                               |  |
| Display               | LED                                  |  |
| Sensor                | Load Cell                            |  |
| Pan Size              | 410x510 mm / 450x460 mm / 600x800 mm |  |
| Operation Temperature | 5-25°C                               |  |
| Repeatability         | ±20 g                                |  |
| Liner                 | ±30 g                                |  |
| Packing Size          | 420x170x850 mm                       |  |
| Gross Weight          | 13 kg                                |  |