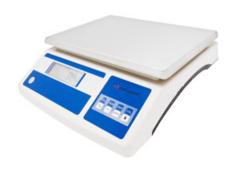

### **BAL32-016** WEIGHING SCALE

Stainless steel Pan LCD digital display

The multiple functions modes with tare, counting, unit conversion and weighing

#### **SPECIFICATIONS**

| Model                 | BAL32-016                                       |  |
|-----------------------|-------------------------------------------------|--|
| Capacity (g)          | 16 kg                                           |  |
| Resolution (g)        | 1 g                                             |  |
| Min Weighing (g)      | 4 g                                             |  |
| Stable Time           | ≤2 sec                                          |  |
| Display               | LCD(white back light with black font)           |  |
| Sensor                | Load Cell                                       |  |
| Pan Size              | 315x230 mm                                      |  |
| Operation Temperature | 5-25°C                                          |  |
| Repeatability         | ±2 g                                            |  |
| Liner                 | ±3 g                                            |  |
| Overall Dimension     | 240x190x265 mm                                  |  |
| Packing Size          | Inside: 410x165x400 mm Outside: 800x420x420 mmm |  |
| Gross Weight          | 4 / 16 kg                                       |  |