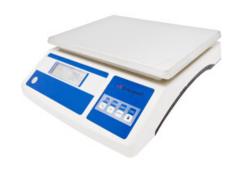

### **BAL31-021** WEIGHING SCALE

Stainless steel Pan LCD digital display

The multiple functions modes with tare, counting, unit conversion and weighing

#### **SPECIFICATIONS**

| Model                 | BAL31-021                                       |  |
|-----------------------|-------------------------------------------------|--|
| Capacity (g)          | 21 kg                                           |  |
| Resolution (g)        | 0.1 g                                           |  |
| Min Weighing (g)      | 0.4 g                                           |  |
| Stable Time           | ≤2 sec                                          |  |
| Display               | LCD(white back light with black font)           |  |
| Sensor                | Load Cell                                       |  |
| Pan Size              | 315x230 mm                                      |  |
| Operation Temperature | 5-25°C                                          |  |
| Repeatability         | ±0.2 g                                          |  |
| Liner                 | ±0.3 g                                          |  |
| Overall Dimension     | 240x190x265 mm                                  |  |
| Packing Size          | Inside: 410x165x400 mm Outside: 800x420x420 mmm |  |
| Gross Weight          | 4 / 16 kg                                       |  |