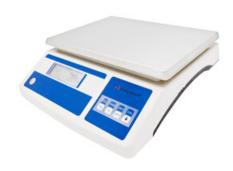

### **BAL31-016** WEIGHING SCALE

Stainless steel Pan LCD digital display

The multiple functions modes with tare, counting, unit conversion and weighing

#### **SPECIFICATIONS**

| Model                 | BAL31-016                                       |  |
|-----------------------|-------------------------------------------------|--|
| Capacity (g)          | 16 kg                                           |  |
| Resolution (g)        | 0.1 g                                           |  |
| Min Weighing (g)      | 0.4 g                                           |  |
| Stable Time           | ≤2 sec                                          |  |
| Display               | LCD(white back light with black font)           |  |
| Sensor                | Load Cell                                       |  |
| Pan Size              | 315x230 mm                                      |  |
| Operation Temperature | 5-25°C                                          |  |
| Repeatability         | ±0.2 g                                          |  |
| Liner                 | ±0.3 g                                          |  |
| Overall Dimension     | 240x190x265 mm                                  |  |
| Packing Size          | Inside: 410x165x400 mm Outside: 800x420x420 mmm |  |
| Gross Weight          | 4 / 16 kg                                       |  |