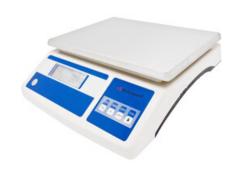

### **BAL31-005** WEIGHING SCALE

Stainless steel Pan LCD digital display

The multiple functions modes with tare, counting, unit conversion and weighing

#### **SPECIFICATIONS**

| Model                 | BAL31-005                                       |  |
|-----------------------|-------------------------------------------------|--|
| Capacity (g)          | 5.5 kg                                          |  |
| Resolution (g)        | 0.1 g                                           |  |
| Min Weighing (g)      | 0.4 g                                           |  |
| Stable Time           | ≤2 sec                                          |  |
| Display               | LCD(white back light with black font)           |  |
| Sensor                | Load Cell                                       |  |
| Pan Size              | 315x230 mm                                      |  |
| Operation Temperature | 5-25°C                                          |  |
| Repeatability         | ±0.2 g                                          |  |
| Liner                 | ±0.3 g                                          |  |
| Overall Dimension     | 240x190x265 mm                                  |  |
| Packing Size          | Inside: 410x165x400 mm Outside: 800x420x420 mmm |  |
| Gross Weight          | 4 / 16 kg                                       |  |