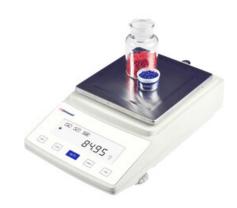

# PRECISION BALANCE BAL26-4100

## PRECISION BALANCE BAL26-4100

Precision Balance incorporates unique high end technology which is built to match the highest international standards. Outstanding weighing performance and innovative sample handling technologies are used. Due to its efficiency, errorfree, and compliant features it becomes an unique product.

### **BAL26-4100 PRECISION BALANCE**

Aluminium shell, Anti-jamming, Anti-radiation

LED digital display

The multiple functions modes with tare, counting, unit conversion and weighing

#### **SPECIFICATIONS**

| Model                 | BAL26-4100 |
|-----------------------|------------|
| Capacity (g)          | 4100 g     |
| Resolution (g)        | 0.01 g     |
| Min Weighing (g)      | 0.04 g     |
| Stable Time           | 3 sec      |
| Display               | LED / LCD  |
| Sensor                | Load Cell  |
| Pan Size              | 180x180 mm |
| Operation Temperature | 5-25°C     |
| Repeatability         | ±0.03 g    |
| Cal. Weight           | 2000 g     |
| Gross Weight          | 5 kg       |