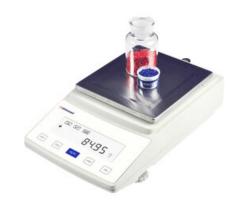

### **BAL26-3100 PRECISION BALANCE**

Aluminium shell, Anti-jamming, Anti-radiation

LED digital display

The multiple functions modes with tare, counting, unit conversion and weighing

#### **SPECIFICATIONS**

| Model                 | BAL26-3100 |
|-----------------------|------------|
| Capacity (g)          | 3100 g     |
| Resolution (g)        | 0.01 g     |
| Min Weighing (g)      | 0.04 g     |
| Stable Time           | 3 sec      |
| Display               | LED / LCD  |
| Sensor                | Load Cell  |
| Pan Size              | 180x180 mm |
| Operation Temperature | 5-25°C     |
| Repeatability         | ±0.03 g    |
| Cal. Weight           | 2000 g     |
| Gross Weight          | 5 kg       |