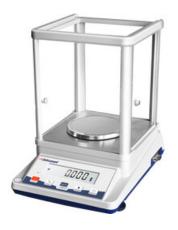

### **BAL25-0310 PRECISION BALANCE**

LCD digital display

The multiple functions modes with tare, counting, unit conversion and weighing

#### **SPECIFICATIONS**

| Model                 | BAL25-0310                                     |  |
|-----------------------|------------------------------------------------|--|
| Capacity (g)          | 310 g                                          |  |
| Resolution (g)        | 0.001 g                                        |  |
| Min Weighing (g)      | 0.004 g                                        |  |
| Stable Time           | ≤3 sec                                         |  |
| Display               | LCD(white back light with black font)          |  |
| Sensor                | Load Cell                                      |  |
| Pan Size              | Ф 90 mm                                        |  |
| Operation Temperature | 5-25°C                                         |  |
| Repeatability         | ±0.002 g                                       |  |
| Liner                 | ±0.003 g                                       |  |
| Cal. Weight           | 200 g                                          |  |
| Overall Dimension     | 177x173x205 mm                                 |  |
| Packing Size          | Inside: 350x265x345 mm Outside: 740x550x390 mm |  |
| Gross Weight          | 4 / 16 kg                                      |  |