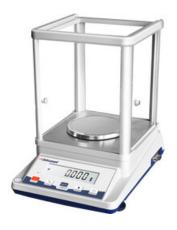

# PRECISION BALANCE BAL25-0210

## PRECISION BALANCE BAL25-0210

Precision Balance incorporates unique high end technology which is built to match the highest international standards. Outstanding weighing performance and innovative sample handling technologies are used. Due to its efficiency, error-free, and compliant features it becomes an unique product.

### **BAL25-0210 PRECISION BALANCE**

LCD digital display

The multiple functions modes with tare, counting, unit conversion and weighing

#### **SPECIFICATIONS**

| Model                 | BAL25-0210                                     |  |
|-----------------------|------------------------------------------------|--|
| Capacity (g)          | 210 g                                          |  |
| Resolution (g)        | 0.001 g                                        |  |
| Min Weighing (g)      | 0.004 g                                        |  |
| Stable Time           | ≤3 sec                                         |  |
| Display               | LCD(white back light with black font)          |  |
| Sensor                | Load Cell                                      |  |
| Pan Size              | Ф 90 mm                                        |  |
| Operation Temperature | 5-25°C                                         |  |
| Repeatability         | ±0.002 g                                       |  |
| Liner                 | ±0.003 g                                       |  |
| Cal. Weight           | 200 g                                          |  |
| Overall Dimension     | 177x173x205 mm                                 |  |
| Packing Size          | Inside: 350x265x345 mm Outside: 740x550x390 mm |  |
| Gross Weight          | 4 / 16 kg                                      |  |