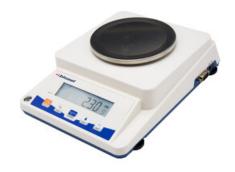

# PRECISION BALANCE BAL24-0610

# PRECISION BALANCE BAL24-0610

Precision Balance incorporates unique high end technology which is built to match the highest international standards. Outstanding weighing performance and innovative sample handling technologies are used. Due to its efficiency, errorfree, and compliant features it becomes an unique product.

## **BAL24-0610 PRECISION BALANCE**

Stainless steel Pan

LCD digital display

The multiple functions modes with tare, counting, unit conversion and weighing

4 conversion units: oz,ct,lb,g

#### **SPECIFICATIONS**

| Model                 | BAL24-0610                                     |  |
|-----------------------|------------------------------------------------|--|
| Capacity (g)          | 610 g                                          |  |
| Resolution (g)        | 0.01 g                                         |  |
| Min Weighing (g)      | 0.04 g                                         |  |
| Stable Time           | ≤2 sec                                         |  |
| Pan Size              | Ф 130 mm                                       |  |
| Operation Temperature | 5-25°C                                         |  |
| Repeatability         | 0.02 g                                         |  |
| Liner                 | 0.03 g                                         |  |
| Cal. Weight           | 200 g                                          |  |
| Packing Size          | Inside: 310x230x130 mm Outside: 660x470x320 mm |  |
| Gross Weight          | 2 / 22 kg                                      |  |