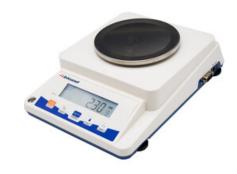

# **BAL24-0310 PRECISION BALANCE**

Stainless steel Pan

LCD digital display

The multiple functions modes with tare, counting, unit conversion and weighing

4 conversion units: oz,ct,lb,g

#### **SPECIFICATIONS**

| Model                 | BAL24-0310                                     |  |
|-----------------------|------------------------------------------------|--|
| Capacity (g)          | 310 g                                          |  |
| Resolution (g)        | 0.01 g                                         |  |
| Min Weighing (g)      | 0.04 g                                         |  |
| Stable Time           | ≤2 sec                                         |  |
| Pan Size              | Ф 130 mm                                       |  |
| Operation Temperature | 5-25°C                                         |  |
| Repeatability         | 0.02 g                                         |  |
| Liner                 | 0.03 g                                         |  |
| Cal. Weight           | 200 g                                          |  |
| Packing Size          | Inside: 310x230x130 mm Outside: 660x470x320 mm |  |
| Gross Weight          | 2 / 22 kg                                      |  |