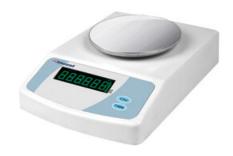

# PRECISION BALANCE BAL23-3100

# PRECISION BALANCE BAL23-3100

Precision Balance incorporates unique high end technology which is built to match the highest international standards. Outstanding weighing performance and innovative sample handling technologies are used. Due to its efficiency, errorfree, and compliant features it becomes an unique product.

## **BAL23-3100 PRECISION BALANCE**

Stainless steel Pan

LCD digital display

The multiple functions modes with tare, counting, unit conversion and weighing

4 conversion units: oz,ct,lb,g

#### **SPECIFICATIONS**

| Model                 | BAL23-3100                                     |  |
|-----------------------|------------------------------------------------|--|
| Capacity (g)          | 3100 g                                         |  |
| Resolution (g)        | 0.01 g                                         |  |
| Min Weighing (g)      | 0.04 g                                         |  |
| Stable Time           | ≤2 sec                                         |  |
| Pan Size              | Ф 130 mm                                       |  |
| Operation Temperature | 5-25°C                                         |  |
| Repeatability         | 0.02 g                                         |  |
| Liner                 | 0.03 g                                         |  |
| Cal. Weight           | 2000 g                                         |  |
| Packing Size          | Inside: 305x215x115 mm Outside: 660x470x320 mm |  |
| Gross Weight          | 2 / 22 kg                                      |  |