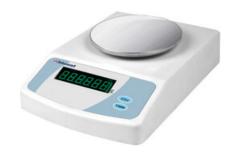

# PRECISION BALANCE BAL23-0310

# PRECISION BALANCE BAL23-0310

Precision Balance incorporates unique high end technology which is built to match the highest international standards. Outstanding weighing performance and innovative sample handling technologies are used. Due to its efficiency, errorfree, and compliant features it becomes an unique product.

## **BAL23-0310 PRECISION BALANCE**

Stainless steel Pan

LCD digital display

The multiple functions modes with tare, counting, unit conversion and weighing

4 conversion units: oz,ct,lb,g

#### **SPECIFICATIONS**

| Model                 | BAL23-0310                                     |  |
|-----------------------|------------------------------------------------|--|
| Capacity (g)          | 310 g                                          |  |
| Resolution (g)        | 0.01 g                                         |  |
| Min Weighing (g)      | 0.04 g                                         |  |
| Stable Time           | ≤2 sec                                         |  |
| Pan Size              | Ф 130 mm                                       |  |
| Operation Temperature | 5-25°C                                         |  |
| Repeatability         | 0.02 g                                         |  |
| Liner                 | 0.03 g                                         |  |
| Cal. Weight           | 200 g                                          |  |
| Packing Size          | Inside: 305x215x115 mm Outside: 660x470x320 mm |  |
| Gross Weight          | 2 / 22 kg                                      |  |