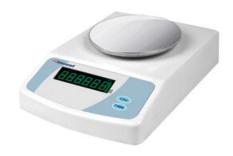

# PRECISION BALANCE BAL23-0210

# PRECISION BALANCE BAL23-0210

Precision Balance incorporates unique high end technology which is built to match the highest international standards. Outstanding weighing performance and innovative sample handling technologies are used. Due to its efficiency, error-free, and compliant features it becomes an unique product.

## **BAL23-0210 PRECISION BALANCE**

Stainless steel Pan

LCD digital display

The multiple functions modes with tare, counting, unit conversion and weighing

4 conversion units: oz,ct,lb,g

#### **SPECIFICATIONS**

| Model                 | BAL23-0210                                     |  |
|-----------------------|------------------------------------------------|--|
| Capacity (g)          | 210 g                                          |  |
| Resolution (g)        | 0.01 g                                         |  |
| Min Weighing (g)      | 0.04 g                                         |  |
| Stable Time           | ≤2 sec                                         |  |
| Pan Size              | Ф 130 mm                                       |  |
| Operation Temperature | 5-25°C                                         |  |
| Repeatability         | 0.02 g                                         |  |
| Liner                 | 0.03 g                                         |  |
| Cal. Weight           | 200 g                                          |  |
| Packing Size          | Inside: 305x215x115 mm Outside: 660x470x320 mm |  |
| Gross Weight          | S                                              |  |