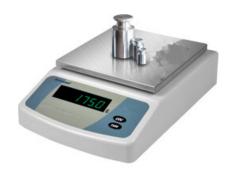

## **BAL22-5100 PRECISION BALANCE**

Stainless steel Pan

LCD digital display

The multiple functions modes with tare, counting, unit conversion and weighing

4 conversion units: oz,ct,lb,g

#### **SPECIFICATIONS**

| Model                 | BAL22-5100                                     |  |
|-----------------------|------------------------------------------------|--|
| Capacity (g)          | 5100 g                                         |  |
| Resolution (g)        | 0.1 g                                          |  |
| Min Weighing (g)      | 0.4 g                                          |  |
| Stable Time           | ≤2 sec                                         |  |
| Pan Size              | 160x160 mm                                     |  |
| Operation Temperature | 5-25°C                                         |  |
| Repeatability         | 0.2 g                                          |  |
| Liner                 | 0.3 g                                          |  |
| Cal. Weight           | 2000 g                                         |  |
| Packing Size          | Inside: 310x230x130 mm Outside: 660x470x320 mm |  |
| Gross Weight          | 2 / 22 kg                                      |  |