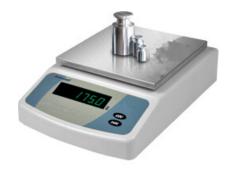

# PRECISION BALANCE BAL22-3100

# PRECISION BALANCE BAL22-3100

Precision Balance incorporates unique high end technology which is built to match the highest international standards. Outstanding weighing performance and innovative sample handling technologies are used. Due to its efficiency, error-free, and compliant features it becomes an unique product.

# **BAL22-3100 PRECISION BALANCE**

Stainless steel Pan

LCD digital display

The multiple functions modes with tare, counting, unit conversion and weighing

4 conversion units: oz,ct,lb,g