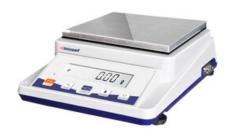

# PRECISION BALANCE BAL21-5100

# PRECISION BALANCE BAL21-5100

Precision Balance incorporates unique high end technology which is built to match the highest international standards. Outstanding weighing performance and innovative sample handling technologies are used. Due to its efficiency, errorfree, and compliant features it becomes an unique product.

## **BAL21-5100 PRECISION BALANCE**

Stainless steel Pan

LCD digital display

The multiple functions modes with tare, counting, unit conversion and weighing

4 conversion units: oz,ct,lb,g

#### **SPECIFICATIONS**

| Model                 | BAL21-5100                                     |  |
|-----------------------|------------------------------------------------|--|
| Capacity (g)          | 5100 g                                         |  |
| Resolution (g)        | 0.1 g                                          |  |
| Min Weighing (g)      | 0.4 g                                          |  |
| Stable Time           | ≤2 sec                                         |  |
| Pan Size              | 160x160 mm                                     |  |
| Operation Temperature | 5-25°C                                         |  |
| Repeatability         | 0.2 g                                          |  |
| Liner                 | 0.3 g                                          |  |
| Cal. Weight           | 2000 g                                         |  |
| Packing Size          | Inside: 310x230x130 mm Outside: 660x470x320 mm |  |
| Gross Weight          | 2 / 22 kg                                      |  |