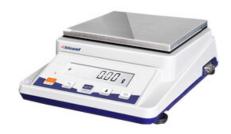

# PRECISION BALANCE BAL21-3100

# PRECISION BALANCE BAL21-3100

Precision Balance incorporates unique high end technology which is built to match the highest international standards. Outstanding weighing performance and innovative sample handling technologies are used. Due to its efficiency, errorfree, and compliant features it becomes an unique product.

## **BAL21-3100 PRECISION BALANCE**

Stainless steel Pan

LCD digital display

The multiple functions modes with tare, counting, unit conversion and weighing

4 conversion units: oz,ct,lb,g

#### **SPECIFICATIONS**

| Model                 | BAL21-3100                                     |  |
|-----------------------|------------------------------------------------|--|
| Capacity (g)          | 3100 g                                         |  |
| Resolution (g)        | 0.1 g                                          |  |
| Min Weighing (g)      | 0.4 g                                          |  |
| Stable Time           | ≤2 sec                                         |  |
| Pan Size              | 160x160 mm                                     |  |
| Operation Temperature | 5-25°C                                         |  |
| Repeatability         | 0.2 g                                          |  |
| Liner                 | 0.3 g                                          |  |
| Cal. Weight           | 2000 g                                         |  |
| Packing Size          | Inside: 310x230x130 mm Outside: 660x470x320 mm |  |
| Gross Weight          | 2 / 22 kg                                      |  |