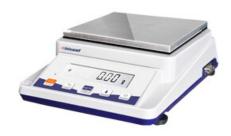

## **BAL21-1100 PRECISION BALANCE**

Stainless steel Pan

LCD digital display

The multiple functions modes with tare, counting, unit conversion and weighing

4 conversion units: oz,ct,lb,g

#### **SPECIFICATIONS**

| Model                 | BAL21-1100                                     |  |
|-----------------------|------------------------------------------------|--|
| Capacity (g)          | 1100 g                                         |  |
| Resolution (g)        | 0.1 g                                          |  |
| Min Weighing (g)      | 0.4 g                                          |  |
| Stable Time           | ≤2 sec                                         |  |
| Pan Size              | Ф 130 mm                                       |  |
| Operation Temperature | 5-25°C                                         |  |
| Repeatability         | 0.2 g                                          |  |
| Liner                 | 0.3 g                                          |  |
| Cal. Weight           | 500 g                                          |  |
| Packing Size          | Inside: 310x230x130 mm Outside: 660x470x320 mm |  |
| Gross Weight          | 2 / 22 kg                                      |  |