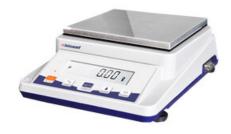

# PRECISION BALANCE BAL21-0610

# PRECISION BALANCE BAL21-0610

Precision Balance incorporates unique high end technology which is built to match the highest international standards. Outstanding weighing performance and innovative sample handling technologies are used. Due to its efficiency, errorfree, and compliant features it becomes an unique product.

## **BAL21-0610 PRECISION BALANCE**

Stainless steel Pan

LCD digital display

The multiple functions modes with tare, counting, unit conversion and weighing

4 conversion units: oz,ct,lb,g

#### **SPECIFICATIONS**

| Model                 | BAL21-0610                                     |  |
|-----------------------|------------------------------------------------|--|
| Capacity (g)          | 610 g                                          |  |
| Resolution (g)        | 0.1 g                                          |  |
| Min Weighing (g)      | 0.4 g                                          |  |
| Stable Time           | ≤2 sec                                         |  |
| Pan Size              | Ф 130 mm                                       |  |
| Operation Temperature | 5-25°C                                         |  |
| Repeatability         | 0.2 g                                          |  |
| Liner                 | 0.3 g                                          |  |
| Cal. Weight           | 200 g                                          |  |
| Packing Size          | Inside: 310x230x130 mm Outside: 660x470x320 mm |  |
| Gross Weight          | 2 / 22 kg                                      |  |