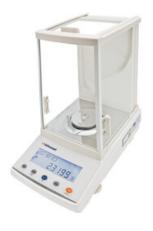

# ANALYTICAL BALANCE BAL12-220

# **ANALYTICAL BALANCE BAL12-220**

Analytical Balances are designed to meet the specific weighing requirement in the laboratory working environment. Performance, durability, robust, easy-to-use, precise results, efficient handling, space saving makes analytical balance an ideal choice.

## **BAL12-220** ANALYTICAL BALANCE

Electromagnetic balanced sensors

The multiple functions modes with tare, counting, unit conversion and weighing External Calibration

### **SPECIFICATIONS**

| Model                 | BAL12-220                                      |  |
|-----------------------|------------------------------------------------|--|
| Capacity (g)          | 220 g                                          |  |
| Resolution (g)        | 0.0001 g                                       |  |
| Min Weighing (g)      | 0.0004 g                                       |  |
| Stable Time           | ≤3 sec                                         |  |
| Display               | LCD(white back light with black font)          |  |
| Pan Size              | Ф 80 mm                                        |  |
| Operation Temperature | 5-25°C                                         |  |
| Repeatability         | ±0.0002 g                                      |  |
| Liner                 | ±0.0003 g                                      |  |
| Cal. Weight           | 200 g                                          |  |
| Overall Dimension     | 240x190x265 mm                                 |  |
| Packing Size          | Inside: 415x285x430 mm Outside: 475x315x485 mm |  |
| Gross Weight          | 10 kg                                          |  |