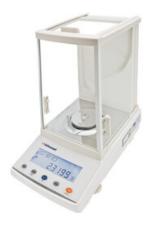

## **BAL12-200IC** ANALYTICAL BALANCE

Electromagnetic balanced sensors

The multiple functions modes with tare, counting, unit conversion and weighing External Calibration

#### **SPECIFICATIONS**

| Model                 | BAL12-200IC                                    |  |
|-----------------------|------------------------------------------------|--|
| Capacity (g)          | 200 g                                          |  |
| Resolution (g)        | 0.0001 g                                       |  |
| Min Weighing (g)      | 0.0004 g                                       |  |
| Stable Time           | ≤3 sec                                         |  |
| Display               | LCD(white back light with black font)          |  |
| Pan Size              | Ф 80 mm                                        |  |
| Operation Temperature | 5-25°C                                         |  |
| Repeatability         | ±0.0002 g                                      |  |
| Liner                 | ±0.0003 g                                      |  |
| Cal. Weight           | Internal Calibration                           |  |
| Overall Dimension     | 240x190x265 mm                                 |  |
| Packing Size          | Inside: 415x285x430 mm Outside: 475x315x485 mm |  |
| Gross Weight          | 10 kg                                          |  |