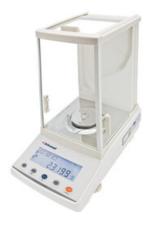

# ANALYTICAL BALANCE BAL12-120

# **ANALYTICAL BALANCE BAL12-120**

Analytical Balances are designed to meet the specific weighing requirement in the laboratory working environment. Performance, durability, robust, easy-to-use, precise results, efficient handling, space saving makes analytical balance an ideal choice.

## **BAL12-120** ANALYTICAL BALANCE

Electromagnetic balanced sensors

The multiple functions modes with tare, counting, unit conversion and weighing External Calibration