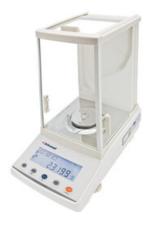

# ANALYTICAL BALANCE BAL12-100

# **ANALYTICAL BALANCE BAL12-100**

Analytical Balances are designed to meet the specific weighing requirement in the laboratory working environment. Performance, durability, robust, easy-to-use, precise results, efficient handling, space saving makes analytical balance an ideal choice.

## **BAL12-100** ANALYTICAL BALANCE

Electromagnetic balanced sensors

The multiple functions modes with tare, counting, unit conversion and weighing External Calibration

### **SPECIFICATIONS**

| Model                 | BAL12-100                                      |  |
|-----------------------|------------------------------------------------|--|
| Capacity (g)          | 100 g                                          |  |
| Resolution (g)        | 0.0001 g                                       |  |
| Min Weighing (g)      | 0.0004 g                                       |  |
| Stable Time           | ≤3 sec                                         |  |
| Display               | LCD(white back light with black font)          |  |
| Pan Size              | Ф 80 mm                                        |  |
| Operation Temperature | 5-25°C                                         |  |
| Repeatability         | ±0.0002 g                                      |  |
| Liner                 | ±0.0003 g                                      |  |
| Cal. Weight           | 100 g                                          |  |
| Overall Dimension     | 240x190x265 mm                                 |  |
| Packing Size          | Inside: 415x285x430 mm Outside: 475x315x485 mm |  |
| Gross Weight          | 10 kg                                          |  |