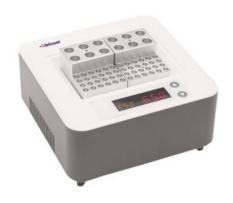

# DRY BATH CHILLER BAC71-00

# DRY BATH CHILLER BAC71-00

Dry Bath Chillers are reliable, easy to use and maintain. Specially designed to meet application demands of laboratories. Greater energy efficiency and less environmental impact, as well as offering increased temperature ranges and greater stability.

## **BAC71-00** DRY BATH CHILLER

### **SPECIFICATIONS**

| Model                         | BAC71-00         |
|-------------------------------|------------------|
| Capacity                      | 4 L              |
| Function                      | Basic model      |
| Temperature Range             | Maintains at 0°C |
| Temperature Uniformity        | ±0.5°C           |
| Cleaning Tank (LxWxH)         | 300x150x100 mm   |
| Outer Dimension (WxDxH)       | 420x230x270 mm   |
| Weight                        | 1.4 kg           |
| Temperature Precision         | ±0.5°C           |
| Operation Ambient Temperature | 8-30°C           |
| Maximum Input Power           | 220              |
| Maximum Output Power          | 180              |
| Heating Power                 | NO               |
| Power Adjustable (%)          | NO               |
| Drain                         | NO               |
| Level Control System          | NO               |
| Power Supply                  | 12 V DC, 7A      |