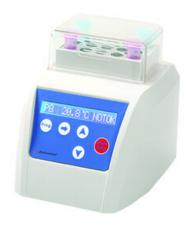

# MINI DRY BATH INCUBATOR BAC41-080

It is a micro-processor controlled heating block with heater or semiconductor refrigeration technology. It provides safe, compact, dry heat for a wide variety of clinical and general chemistry applications to give you reproducible results. Mostly used in preservation and reactions of sample, DNA amplification and initial denaturation of electrophoresis and so forth.

## BAC41-080 MINI DRY BATH INCUBATOR