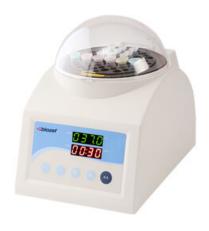

# DRY BATH INCUBATOR BAC17-100

Compact design with stable operation, easy cleaning, replacement and disinfection of metal blocks. It is widely used for enzyme reactions, immunoassays, melting and boiling points, incubation and activation of cultures and variation of laboratory procedure. Flexible to accommodate a variety of interchangeable heating blocks.

## BAC17-100 DRY BATH INCUBATOR