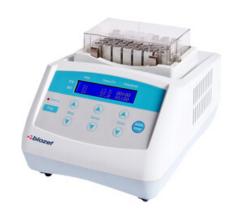

# DRY BATH INCUBATOR BAC12-100

Compact design with stable operation, easy cleaning, replacement and disinfection of metal blocks. It is widely used for enzyme reactions, immunoassays, melting and boiling points, incubation and activation of cultures and variation of laboratory procedure. Flexible to accommodate a variety of interchangeable heating blocks.

# BAC12-100 DRY BATH INCUBATOR

Microprocessor controlled incubation temperature and time

Compact design with stable operation

Rapid heat up, uniform heating, high stability, low energy consumption and noise