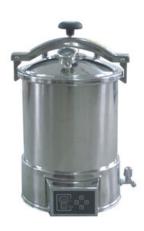

## **AUT43-18 PORTABLE AUTOCLAVE**

## **SPECIFICATIONS**

| Model                        | AUT43-18        |
|------------------------------|-----------------|
| Capacity                     | 18 L            |
| Function                     | Electric heated |
| Sterilization Temperature    | 126°C           |
| Steam Exhausting Temperature | ≤1°C            |
| Working Pressure             | 0.14-0.16Mpa    |
| Maximum Working Pressure     | 0.165 Mpa       |
| Timer Range                  | 0-99min         |
| Chamber Dimension            | 280×260mm       |
| Overall Dimension (LxWxH)    | 440×420×630 mm  |
| Chamber Material             | Stainless Steel |
| Weight                       | 12/14 kg        |
| Power                        | 2 KW            |
| Power Supply                 | 220 V, 50 Hz    |