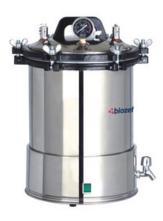

## PORTABLE AUTOCLAVE AUT42-18

Portable Autoclave is used for general purpose sterilization. Saturated steam is used to sterilize articles rapidly and efficiently. It is also used as a cooker in plateau areas and also for making high quality drinking water in Drinking Water Plant.

## **AUT42-18 PORTABLE AUTOCLAVE**