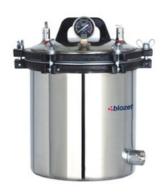

## **AUT41-24 PORTABLE AUTOCLAVE**

## **SPECIFICATIONS**

| Model                     | AUT41-24                |
|---------------------------|-------------------------|
| Capacity                  | 24 L                    |
| Function                  | Electric or LPG heated. |
| Sterilization Temperature | 126°C                   |
| Working Pressure          | 0.14-0.16 Mpa           |
| Maximum Working Pressure  | 0.165 Mpa               |
| Chamber Dimension         | 280x390mm               |
| Overall Dimension (LxWxH) | 410x410x550 mm          |
| Chamber Material          | Stainless Steel         |
| Weight                    | 15/17 kg                |
| Power                     | 2 KW                    |
| Power Supply              | 220 V, 50 Hz            |