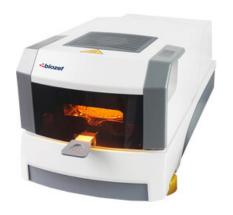

## **MOISTURE ANALYZER ANA21-210W**

Moisture Analyzer measures the amount of moisture in a substance which particularly helps in food processing. These analyzers are also commonly used in environmental, pharmaceutical, and materials science labs. We provide a variety of moisture analyzer according to applications, features and customers requirements.

## **ANA21-210W** MOISTURE ANALYZER

Halogen Heating
Pan size: φ 100mm
3.7 inch touch screen
Long distance operated
Stainless steel chamber
Easy cleaning after testing
Temperature and time can be set
The percentage of moisture content
Max 230 degree heating temperature
Automatic opens the heating chamber