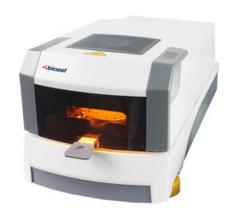

## **ANA21-210C** MOISTURE ANALYZER

Halogen Heating
Pan size: φ 100mm
3.7 inch touch screen
Long distance operated
Stainless steel chamber
Easy cleaning after testing
Temperature and time can be set
The percentage of moisture content
Max 230 degree heating temperature
Automatic opens the heating chamber