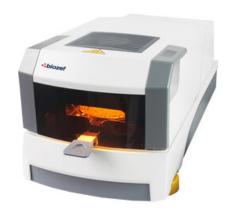

## **MOISTURE ANALYZER ANA21-110W**

Moisture Analyzer measures the amount of moisture in a substance which particularly helps in food processing. These analyzers are also commonly used in environmental, pharmaceutical, and materials science labs. We provide a variety of moisture analyzer according to applications, features and customers requirements.

## **ANA21-110W** MOISTURE ANALYZER

Halogen Heating
Pan size: φ 100mm
3.7 inch touch screen
Long distance operated
Stainless steel chamber
Easy cleaning after testing
Temperature and time can be set
The percentage of moisture content
Max 230 degree heating temperature
Automatic opens the heating chamber