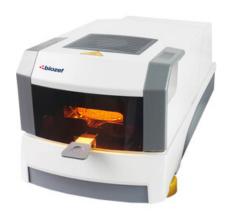

## **ANA21-110C** MOISTURE ANALYZER

Halogen Heating
Pan size: φ 100mm
3.7 inch touch screen
Long distance operated
Stainless steel chamber
Easy cleaning after testing
Temperature and time can be set
The percentage of moisture content
Max 230 degree heating temperature
Automatic opens the heating chamber