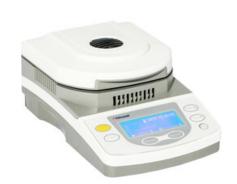

## **ANA21-010** MOISTURE ANALYZER

The super high resolution back window matrix liquid crystal display (LCD), making it easier to operate in the dark place, and the user will have a more comfortable vision.

Touch-tone chain plate makes the operation easier

The high precision heat insulation type sensor makes the temperature for data acquisition reliable

The use of halide torch for heating and curing make warming more rapidly and test time shorter

In the process of test, the dry state can be directly confirmed to speculate the finish time

It is equipped with automatic peeling function. it can measure immediately and continuously, and also measure accurately through the zero drift correction

## **SPECIFICATIONS**

| Model                  | ANA21-010                                 |
|------------------------|-------------------------------------------|
| Weighing Range         | 10 g                                      |
| Weighing Repeatability | 0.05g                                     |
| Advised Sample Amount  | 3-5 g                                     |
| Temperature            | 50-180°C                                  |
| Temperature Program    | Standard                                  |
| Pan Size               | Ф100 mm                                   |
| Readability            | 10 mg                                     |
| Terminal Control       | Timing, Automatic                         |
| Memory                 | Moisture%, Solid%, Weight, Time, Data etc |
| Time Setting           | 1-99minutes, 1 minute interval            |
| Dimension              | 265x160x150 mm                            |
| Packaging Size         | 530x380x340 mm                            |
| Weight                 | 4 / 6 kg                                  |