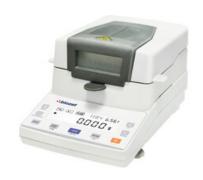

## **ANA21-002** HALOGEN MOISTURE ANALYZER

Halogen Light Heating Stainless Steel Chamber

Temperature and time can be set

The percentage of moisture content

The perc entage of dry residual

The super high resolution back window matrix liquid crystal display (LCD), making it easier to operate in the dark place, and the user will have a more comfortable vision.

Stores historical setting

## **SPECIFICATIONS**

| Model                       | ANA21-002        |
|-----------------------------|------------------|
| Capacity                    | 110g/2mg         |
| Temperature                 | 40°C-199°C       |
| Operating Temperature Range | 5°C-35°C         |
| Temperature Set             | 1°C              |
| Moisture Range              | 0.00%-100.0%     |
| Moisture Readability        | 0.0004           |
| Dry Range                   | 100.00%-0.00%    |
| Dry Readability             | 0.0004           |
| Pan Size                    | Ф90 mm           |
| Readability                 | 2 mg             |
| Heat Source                 | HALOGEN LAMP-1   |
| ATRO                        | 100%999%         |
| ATRO 2                      | 0%999%           |
| Sensor                      | LOADCELL         |
| Temperature Sensor          | PT-100           |
| Time Setting                | 1-99 min By 10 s |
| Packaging Size              | 490x360x350 mm   |
| Number of Storage           | 15               |
| Weight                      | 7.5 kg           |