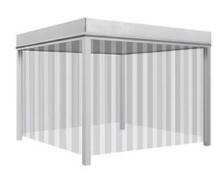

# CLEAN BOOTH AIP21-3000

## CLEAN BOOTH AIP21-3000

Clean booth is used as air purifier and it limits the contamination due to pollutants, thus providing partial high clean environment

Used in Pharmaceutical, Experimental drugs, Processing formula , electronics, medicine, food, precision instruments, biochemical and chemical industries..

Also known as Down Flow booth.

## AIP21-3000 CLEAN BOOTH

Customized design available

It can be used singly or combined

Compared with civil type and fabricated type clean room of hundred clean level, it has low running cost and fast effect and can be easily installed

Modular construction, easy to increase clean level, good expansion and reusable, convenient movement (Universal wheel can be installed)

#### **SPECIFICATIONS**

| Model                     | AIP21-3000                                       |
|---------------------------|--------------------------------------------------|
| Clean Level               | ISO 5(Class100),Class A                          |
| HEPA Filter               | 99.999% efficiency at 0.3pm                      |
| FFU Nos.                  | 6 pcs                                            |
| Control System            | Microprocessor control system                    |
| Rectangular Tube Material | Aluminium alloy                                  |
| Wall Material             | Anti-static dustproof curtain                    |
| Blower                    | Built-in centrifugal blower, speed adjustable    |
| UV Lamp                   | 40Wx2 Emission of 253.7 nanometers with UV timer |
| Illumination Lamp         | 16Wx2 LED Lamp,Illumination:2:500lux             |
| Air Velocity              | 0.1-0.6m/s,average 0.45m/s                       |
| Internal Size (WxDxH)     | 2920x1880x2115 mm                                |
| External Size (WxDxH)     | 3000x2000x2530 mm                                |
| Package Size (WxDxH)      | 3080x980x1280 mm, 3080x660x550 mm                |
| Consumption               | 1500 W                                           |
| Gross Weight              | 670 kg                                           |
| Net Weight                | 625 kg                                           |
| Noise                     | ≤75 dB                                           |
| Power Supply              | AC220V±10%, 60Hz/50Hz;110V±10%, 60Hz             |